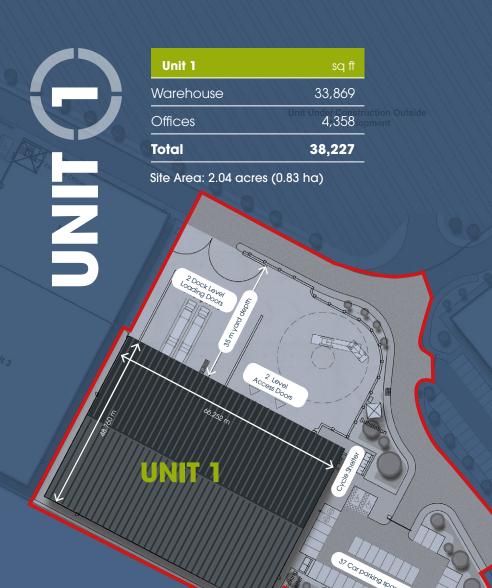

# Rooflights to Warehouse

15% Triple skin rooflights to the warehouses

2 LEVEL ACCESS DOORS

50KN/M<sup>2</sup> 2 LEVE FLOOR DO LOADING

2 LEVEL ACCESS DOORS

16 CAR FIRST FLOOR FULLY PARKING FITTED OFFICES SPACES