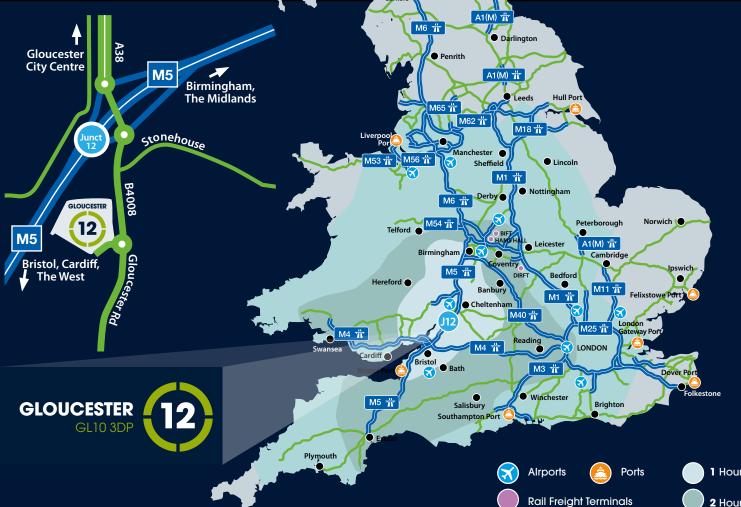

# CONNE RIME

| DRIVE | TIMES |
|-------|-------|
|       |       |

| Miles | Time                       |
|-------|----------------------------|
| 6     | 16min                      |
| 29    | 31min                      |
| 29    | 40min                      |
| 59    | 1hr 10min                  |
| 116   | 2hr 10min                  |
| 124   | 2hr 11min                  |
|       | 6<br>29<br>29<br>59<br>116 |

|                       | Miles | Time       |
|-----------------------|-------|------------|
| Gloucester Airport    | 12    | 15mins     |
| Bristol Airport       | 40    | 45mins     |
| Birmingham Airport    | 65    | 1hr 5mins  |
| East Midlands Airport | 99    | 1hr 30mins |
| Heathrow Airport      | 94    | 2hrs       |
|                       |       |            |

Source: Google Maps

1 Hour Drive 2 Hour Drive

2 Hour Drive

3+ Hour Drive

A Development by

GRAFTONGATE

01452 880000

Dorian Wragg: 07738 103935 dorian.wragg@brutonknowles.co.uk