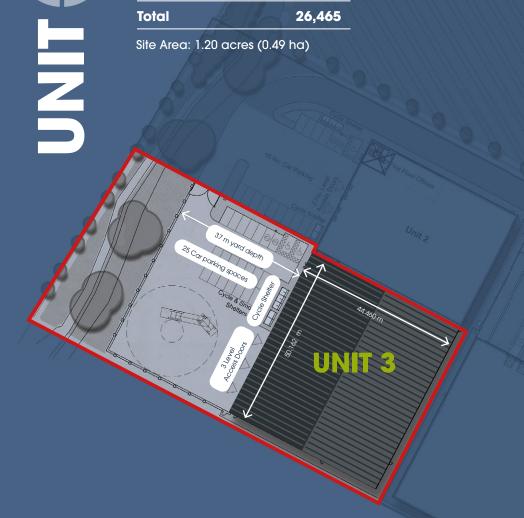

10M TO UNDERSIDE OF HAUNCH

40 M YARD DEPTH

SECURE YARD

Unit 3 23,540 Warehouse 2,925 Offices Total 26,465

Site Area: 1.20 acres (0.49 ha)

50KN/M<sup>2</sup> FLOOR LOADING

2 LOADING DOCKS

2 LEVEL ACCESS DOORS