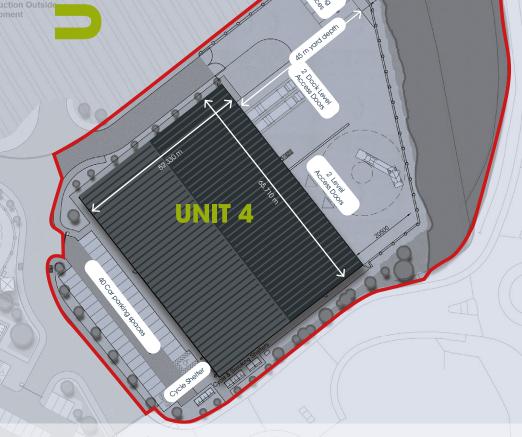

40 CAR PARKING SPACES

FIRST FLOOR FULLY FITTED OFFICES

UNDERSIDE OF HAUNCH

PARKING SPACES