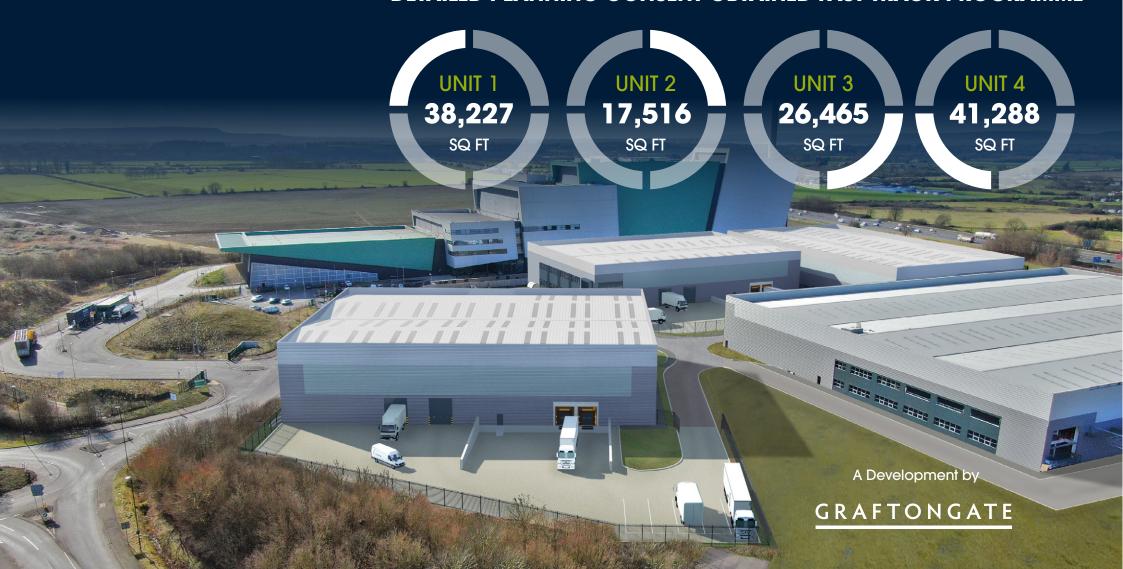

# 4 New Industrial/Warehouse Units For Sale/To Let

Prime location adjacent to Junction 12 M5

**DETAILED PLANNING CONSENT OBTAINED FAST TRACK PROGRAMME** 