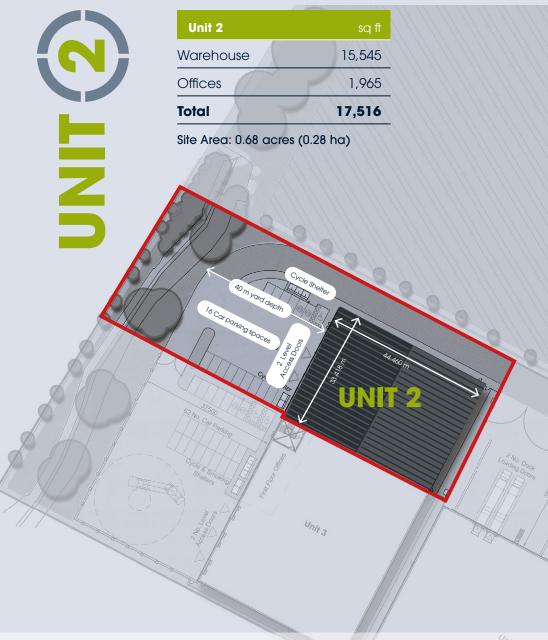

10M TO UNDERSIDE OF HAUNCH

40 M YARD DEPTH

SECURE YARD

Unit 3 23,540 Warehouse 2,925 Offices Total 26,465

Site Area: 1.20 acres (0.49 ha)

50KN/M<sup>2</sup> FLOOR LOADING

2 LOADING DOCKS

2 LEVEL ACCESS DOORS