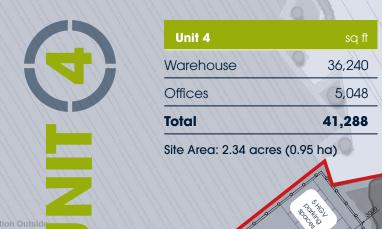

40 CAR PARKING SPACES

FIRST FLOOR FULLY FITTED OFFICES

UNDERSIDE OF HAUNCH

PARKING SPACES